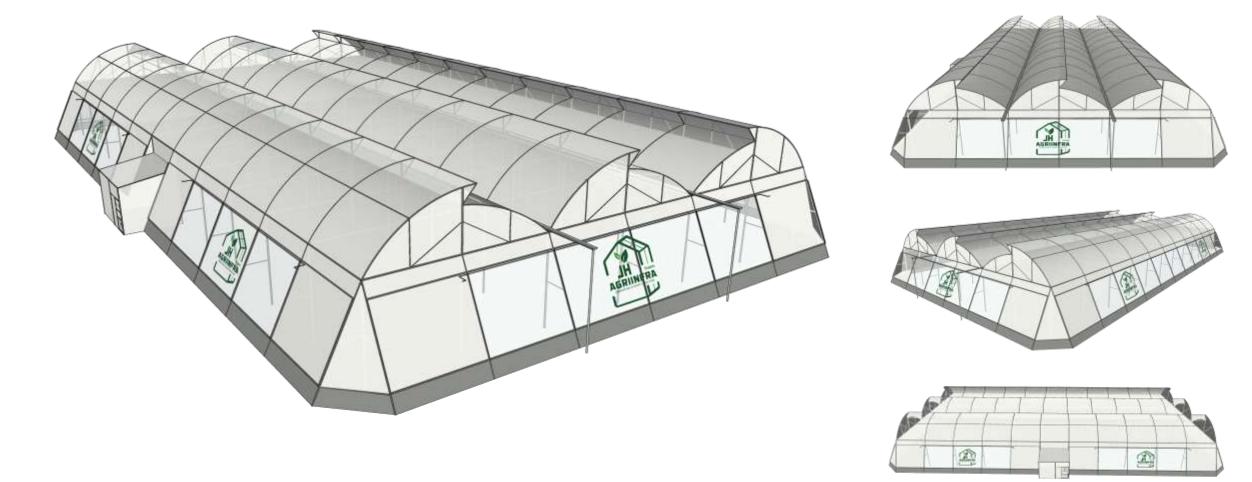

on, and the specific requirements of your crops, our designs ensure optimal performance and long-lasting reliability. Whether you need a solution for protection, storage, or cultivation, we engineer every project with precision and practicality in mind.

#### **Customized Structure** Design

We design durable, cost-effective structures suited to your site, climate, and farming needs.



#### Innovative Designs

We create innovative designs to meet specific requirements, providing costeffective solutions.



#### **Absolute** Quality

We use premium-quality steel frames and accessories for superior durability and performance.



# Wire Rope Flat Roof Shade Net House





## **Flat Roof Shade Net House**





# **Dome Shape Shade Net House**











# **Naturally Ventilated Greenhouse**





## Fan & Pad Greenhouse











### JG Agriinfra Projects LLP

West 320, 3rd Floor, Siddhraj Z
Square, Kudasan, Gandhinagar 382421, Gujarat, INDIA

■ E – Mail : <u>info@jhagriinfra.com</u>

Website : www.jhagriinfra.com

Mobile: +91 99749 17414