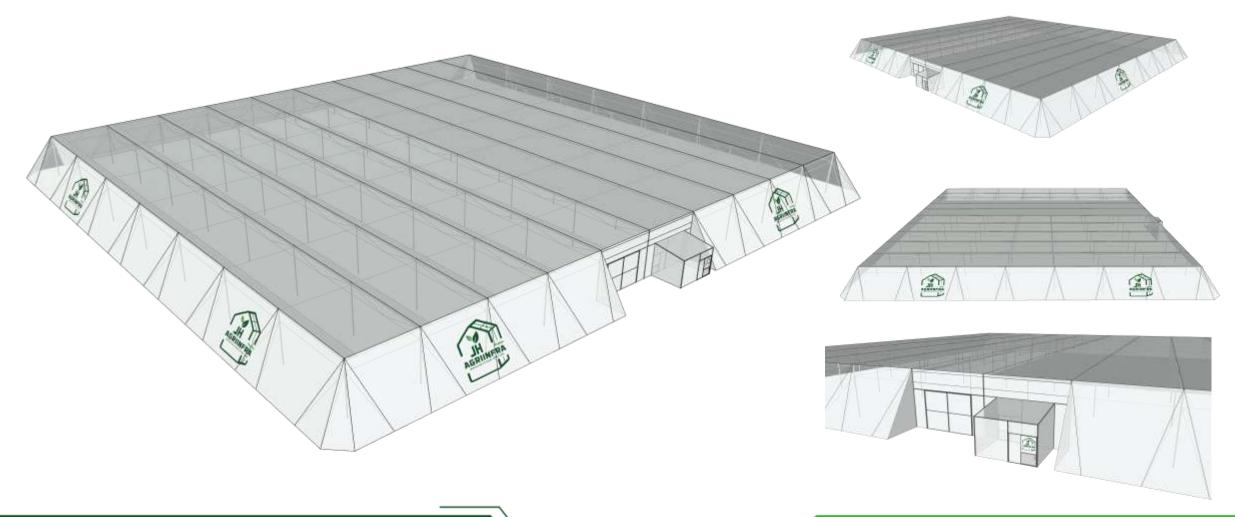

e-built to meet the unique demands of your environment. By considering factors like local weather patterns, geographic location, and the specific requirements of your crops, our designs ensure optimal performance and long-lasting reliability. Whether you need a solution for protection, storage, or cultivation, we engineer every project with precision and practicality in mind.

#### **Customized Structure** Design

We design durable, cost-effective structures suited to your site, climate, and farming needs.



#### Innovative Designs

We create innovative designs to meet specific requirements, providing costeffective solutions.



#### **Absolute** Quality

We use premium-quality steel frames and accessories for superior durability and performance.



# Wire Rope Flat Roof Shade Net House





## **Flat Roof Shade Net House**





# **Dome Shape Shade Net House**











# **Naturally Ventilated Greenhouse**





## Fan & Pad Greenhouse











### JG Agriinfra Projects LLP

West 320, 3rd Floor, Siddhraj Z
Square, Kudasan, Gandhinagar 382421, Gujarat, INDIA

■ E – Mail : <u>info@jhagriinfra.com</u>

Website : www.jhagriinfra.com

Mobile: +91 99749 17414