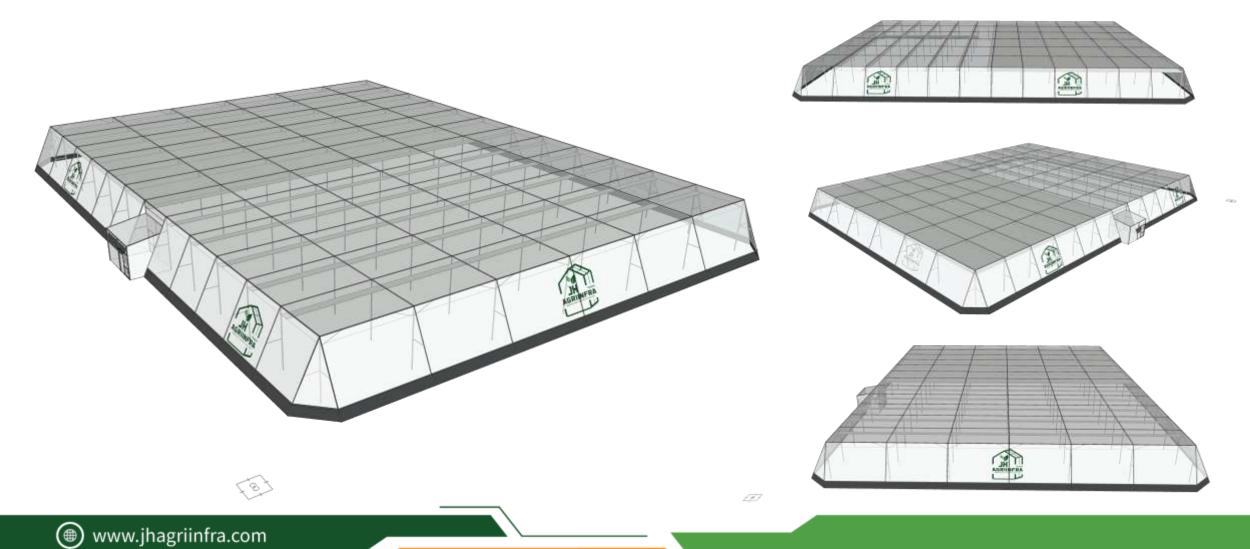

your environment. By considering factors like local weather patterns, geographic location, and the specific requirements of your crops, our designs ensure optimal performance and long-lasting reliability. Whether you need a solution for protection, storage, or cultivation, we engineer every project with precision and practicality in mind.

#### **Customized Structure** Design

We design durable, cost-effective structures suited to your site, climate, and farming needs.



#### Innovative Designs

We create innovative designs to meet specific requirements, providing costeffective solutions.



#### **Absolute** Quality

We use premium-quality steel frames and accessories for superior durability and performance.



# Wire Rope Flat Roof Shade Net House





## **Flat Roof Shade Net House**





# **Dome Shape Shade Net House**











# **Naturally Ventilated Greenhouse**





## Fan & Pad Greenhouse











### JG Agriinfra Projects LLP

West 320, 3rd Floor, Siddhraj Z
Square, Kudasan, Gandhinagar 382421, Gujarat, INDIA

■ E – Mail : <u>info@jhagriinfra.com</u>

Website : www.jhagriinfra.com

Mobile: +91 99749 17414